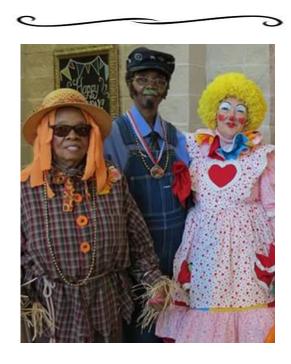

n at His right hand
Intervening for us
We'll make it...somehow

We're numb and speechless
We're hurting and sad
Grief stricken
Tears so very near the surface
Ready to flow
Until there are no tears left
Then our spirits will
Cry when our eyes no longer can-

With the Father's everlasting Love We'll make it...somehow

CMT'17 In loving memory of Joe and Teresa Guthrie



Ashford Memorial Methodist Church provided a meal on Sunday, Oct 22. These are a few of the ladies involved in the feast that nourished our tired bodies and broken spirits.



The Disciple Women delivered a gift basket to Melissa Smith and her family at St. Mary's Hospice House. Melissa passed away on November 11.



Jesus' Birthday party will be on December 24 beginning at 9:45 in the Fellowship Hall. Everyone is invited!.



Ms. Grace dressed up as a scare crow at the Senior Center celebration.

#### The Church Board Members for 2018

Chairperson: Cindy Pritchard

Chariperson Elect: Bill Hunt

Past Chair Person: Joan Mann

Secretary: Kate MacDaniel

Christian Education: Carrie Norris

Evangelism & Membership: Cathy Moorehead

Outreach: Kathy Reising

Property: Rodney Carter

Stewardship & Finance: Ray Watson

Worship: Tracy Henson

Youth: Kristen Bays

Disciple Women: Pam Crawford & Susan

Hansford

CMF: Doug Baxter

Diaconate: Michelle Greenwall