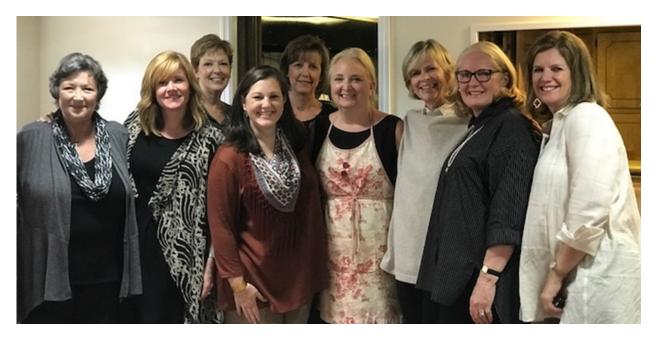

CMT'17 In loving memory of Joe and Teresa Guthrie

Ashford Memorial Methodist Church provided a meal on Sunday, Oct 22. These are a few of the ladies involved in the feast that nourished our tired bodies and broken spirits.