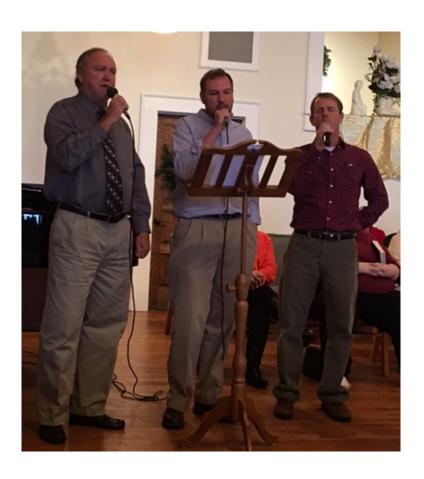

# **Epiphany**

January 6 is the day of Epiphany in remembrance of the coming of the Magi as the first manifestation of Christ to the Gentiles.

Our worship service was centered on the coming of the Magi to honor baby Jesus.

Spence Reese, David Smith, and Bill Hunt were our Three Wise Men during worship.